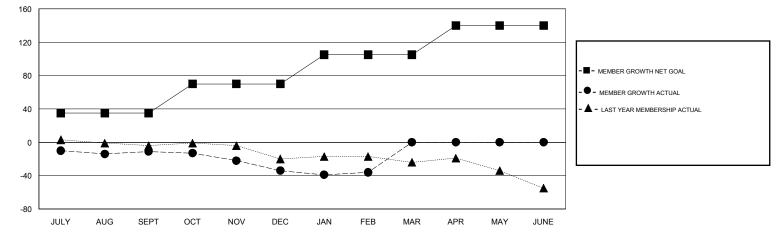

## District 202 M

Results as of: 2/29/2020

| GMT:          |               |             | GMT CA        |                                  |                           |                         |                                                    |  |
|---------------|---------------|-------------|---------------|----------------------------------|---------------------------|-------------------------|----------------------------------------------------|--|
|               | Club          | s           |               | Members<br>RESULTS FOR 2019-2020 |                           |                         |                                                    |  |
|               | RESULTS FOR   | R 2019-2020 |               |                                  |                           |                         |                                                    |  |
| QUARTER       | NEW CLUB GOAL | NEW CLUBS   | DROPPED CLUBS | QUARTER                          | MEMBER GROWTH NET<br>GOAL | MEMBER GROWTH<br>ACTUAL | DROPPED<br>MEMBERS ACTUAL<br>(including transfers) |  |
| JULY/AUG/SEPT | 0             | 0           | 0             | JULY/AUG/SEPT                    | 35                        | 13                      | 22                                                 |  |
| OCT/NOV/DEC   | 0             | 0           | 0             | OCT/NOV/DEC                      | 35                        | 9                       | 31                                                 |  |
| JAN/FEB/MAR   | 0             | 0           | 0             | JAN/FEB/MAR                      | 35                        | 5                       | 7                                                  |  |
| APR/MAY/JUNE  | 0             | 0           | 0             | APR/MAY/JUNE                     | 35                        | 0                       | 0                                                  |  |